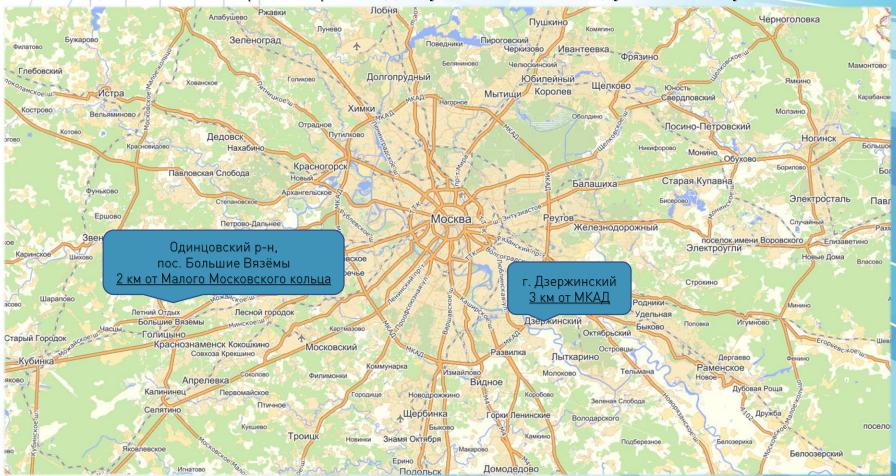

## Наши склады

2 склада с отличной транспортной доступностью: к западу и к востоку от Москвы

### Склад, запад

Одинцовский р-н, пос. Большие Вяземы:

- ул. Городок-17, владение 7 (склад опор);
- ул. Ямская, дом 4 (провод, арматура, инструмент, металлоконструкции). GPS-координаты: 55.638211, 37.005581

### Склад, восток

г. Дзержинский, Денисьевский проезд, д. 17

GPS-координаты: 55.629247, 37.821218

График работы

| Понедельник - четверг | 9:00 – 17:00 |
|-----------------------|--------------|
| Пятница               | 9:00 – 16:00 |
| Суббота, воскресенье  | выходной     |